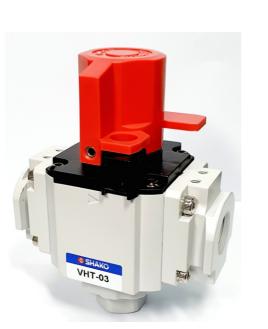

## Features

1. Available for connection with UC series FRL.

- 2. Working state of the valve can be verified by visible mark (EXH. /SUP.).
- 3. Identical with OSHA.

OSHA regulation about installation standard for users: When the worker repair and maintain machinery, shut-off valve can exhaust residual pressure while air supply is shut down. In such repairing or maintaining works, the shut-off valve operated by other careless people may lead to downstream pipe pressurized and make cylinder or other machines working accidentally, it will cause the worker injured. Therefore, if shut-off valve is used for repairing or maintaining works, it should be locked to prevent the worker injured from accidental operation by other people.

## How to order

| VHT –          | 02                                                       | Ν                          | В                                               |
|----------------|----------------------------------------------------------|----------------------------|-------------------------------------------------|
| Shut-Off Valve | Port size                                                | Thread                     | Mounting bracket                                |
|                | <b>02</b> : 1/4"<br><b>03</b> : 3/8"<br><b>04</b> : 1/2" | Blank:G<br>N :NPT<br>R :Rc | Blank : W/O bracket<br>F : W/I mounting bracket |
|                |                                                          |                            |                                                 |

## Specifications

| VHT-02                      | VHT-03 | VHT-04                                                                              |  |
|-----------------------------|--------|-------------------------------------------------------------------------------------|--|
| 1/4"                        | 3/8"   | 1/2"                                                                                |  |
| Compressed air              |        |                                                                                     |  |
| Manual                      |        |                                                                                     |  |
| $0 \sim 9 \text{ kgf/cm}^2$ |        |                                                                                     |  |
| 15 kgf/cm <sup>2</sup>      |        |                                                                                     |  |
| -20℃ ~ 70℃                  |        |                                                                                     |  |
| 90°                         |        |                                                                                     |  |
| Rc 3/8                      |        |                                                                                     |  |
|                             |        | 1/4" 3/8"   Compressed air   Manual   0 ~ 9 kgf/cm²   15 kgf/cm²   -20℃ ~ 70℃   90° |  |