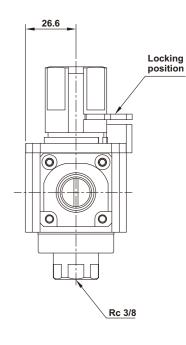

## Features

1. Available for connection with UC series FRL.

- 2. Working state of the valve can be verified by visible mark (EXH. /SUP.).
- 3. Identical with OSHA.

OSHA regulation about installation standard for users: When the worker repair and maintain machinery, shut-off valve can exhaust residual pressure while air supply is shut down. In such repairing or maintaining works, the shut-off valve operated by other careless people may lead to downstream pipe pressurized and make cylinder or other machines working accidentally, it will cause the worker injured. Therefore, if shut-off valve is used for repairing or maintaining works, it should be locked to prevent the worker injured from accidental operation by other people.

## Specifications

| VHT-02                      | VHT-03 | VHT-04                                                                              |  |
|-----------------------------|--------|-------------------------------------------------------------------------------------|--|
| 1/4"                        | 3/8"   | 1/2"                                                                                |  |
| Compressed air              |        |                                                                                     |  |
| Manual                      |        |                                                                                     |  |
| $0 \sim 9 \text{ kgf/cm}^2$ |        |                                                                                     |  |
| 15 kgf/cm <sup>2</sup>      |        |                                                                                     |  |
| -20℃ ~ 70℃                  |        |                                                                                     |  |
| 90°                         |        |                                                                                     |  |
| Rc 3/8                      |        |                                                                                     |  |
|                             |        | 1/4" 3/8"   Compressed air   Manual   0 ~ 9 kgf/cm²   15 kgf/cm²   -20℃ ~ 70℃   90° |  |