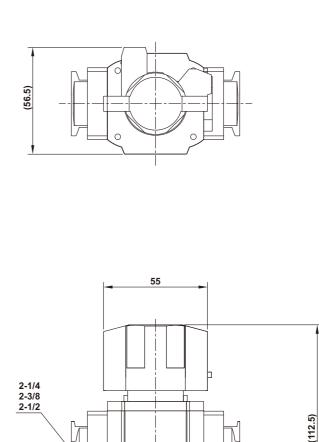

|
| $0 \sim 9 \text{ kgf/cm}^2$ |        |                                                                                     |  |
| 15 kgf/cm <sup>2</sup>      |        |                                                                                     |  |
| -20℃ ~ 70℃                  |        |                                                                                     |  |
| 90°                         |        |                                                                                     |  |
| Rc 3/8                      |        |                                                                                     |  |
|                             |        | 1/4" 3/8"   Compressed air   Manual   0 ~ 9 kgf/cm²   15 kgf/cm²   -20℃ ~ 70℃   90° |  |

## Dimensions



19

89





<u>9</u>